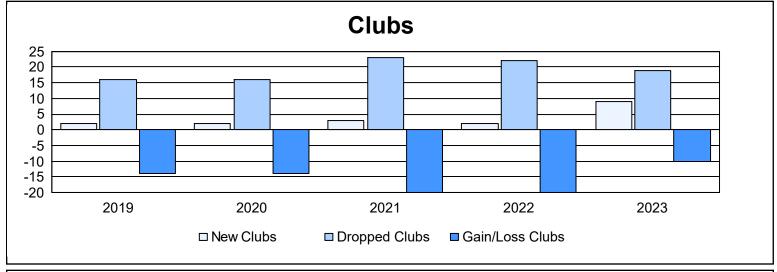

| Year      | New<br>Clubs | Dropped<br>Clubs | Gain/<br>Loss<br>Clubs | New<br>Members | Charter<br>Members | Reinstate<br>Members | Transfer<br>Members | Total<br>Member<br>Added | Total<br>Members<br>Dropped | Gain/<br>Loss<br>Members |
|-----------|--------------|------------------|------------------------|----------------|--------------------|----------------------|---------------------|--------------------------|-----------------------------|--------------------------|
| 2018-2019 | 2            | 16               | -14                    | 934            | 60                 | 32                   | 100                 | 1,126                    | 1,622                       | -496                     |
| 2019-2020 | 2            | 16               | -14                    | 629            | 73                 | 51                   | 112                 | 865                      | 1,456                       | -591                     |
| 2020-2021 | 3            | 23               | -20                    | 538            | 96                 | 31                   | 93                  | 758                      | 1,438                       | -680                     |
| 2021-2022 | 2            | 22               | -20                    | 888            | 75                 | 41                   | 116                 | 1,120                    | 1,469                       | -349                     |
| 2022-2023 | 9            | 19               | -10                    | 881            | 280                | 51                   | 102                 | 1,314                    | 1,448                       | -134                     |
| Average   | 4            | 19               | -16                    | 774            | 117                | 41                   | 105                 | 1,037                    | 1,487                       | -450                     |